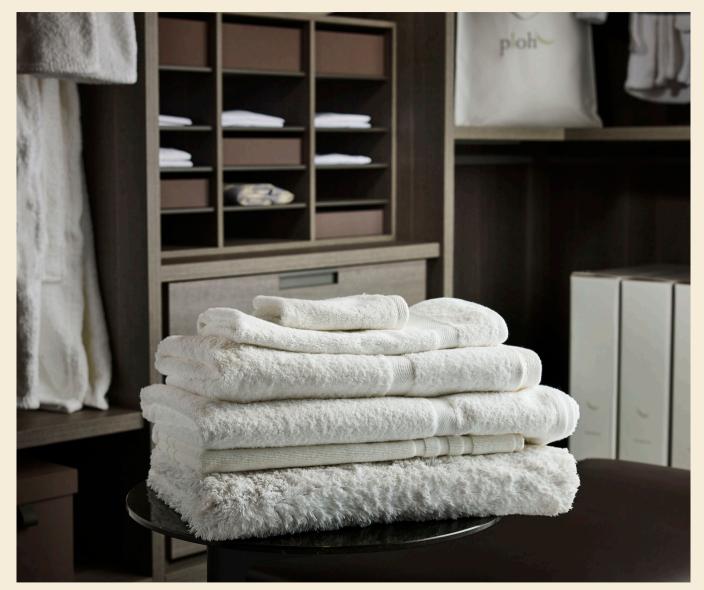

#### Category: **Towel Elements**

## Plush, generously sized and minimally detailed towelling

- 100% combed cotton
- ~650gsm
- Single loop construction Generously sized

Ploh Plush Towels