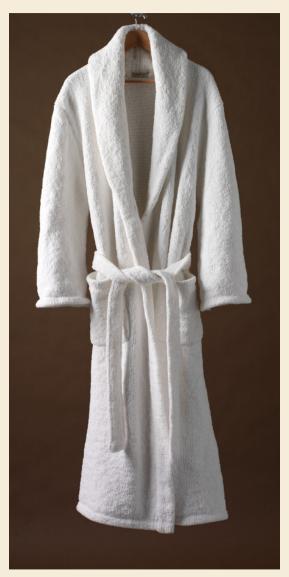

#### Category: Robe Elements

### Elegant full shawl collared robe options

The Ploh Plush robe and the Ploh Indulgence v2 robe

- Exceptional handfeel
- Elegant designs

Ploh Plush Robe – 100% microfiber chenille

Ploh Indulgence Robe v2 — two layer robe; microfiber on the outside, 100% cotton jacquard on the inside