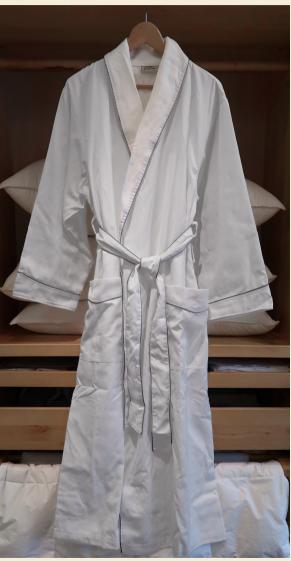

#### Category: Robe Elements

### Elegant full shawl collared robe options

The Ploh Plush robe and the Ploh Indulgence v2 robe

- Exceptional handfeel
- Elegant designs

Ploh Plush Robe – 100% microfiber chenille

Ploh Indulgence Robe v2 — two layer robe; microfiber on the outside, 100% cotton jacquard on the inside