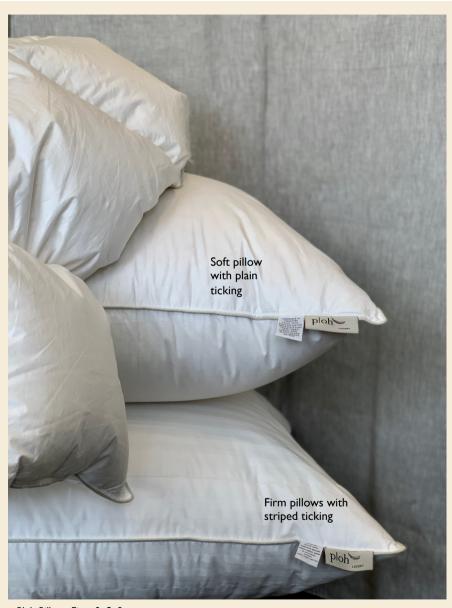

### Elegantly simple, carefully curated and an invitation to linger longer in bed

Pillows: Two types of king size (51x91cm) white goose down/feather pillows are proposed for each bedscape; firm and soft pillows to smartly build choice into the guest sleep experience.